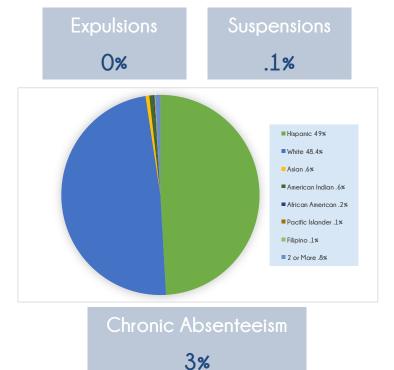

(see metrics attached)

Students with Disabilities 3%

Homeless

6%

Foster

.4%

## 2018-2019 Demographics